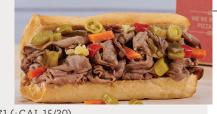

Mozzarella cheese wrapped with butter-brushed dough, sprinkled with parmesan & oregano, then baked to perfection. Served with a side of marinara sauce. +\$1 each additional ingredient

9.99

Add sweet or hot Giardiniera +\$1 (+CAL 15/30) Garlic Bread +\$1 (+CAL 410) or Melted Cheese +\$2 (+CAL 270) Rosati's Cheef CAL 820 Italian beef, mozzarella on French bread 10.99 Italian Beef CAL 550 Italian beef & au jus on French bread 9.99 Crosstown Classic Combo CAL 790 11.99 Sausage link, Italian beef on French bread Italian Sausage CAL 645/665 9.99 Mild sausage link & marinara sauce or au jus on French bread BBQ Beef CAL 700 Italian beef & BBQ sauce on French bread 9.99 Meatball CAL 915 Three meatballs & marinara sauce on French bread 9.99 Chicken Parm CAL 1270 11.99 Chicken breast, mozzarella & marinara sauce on French bread