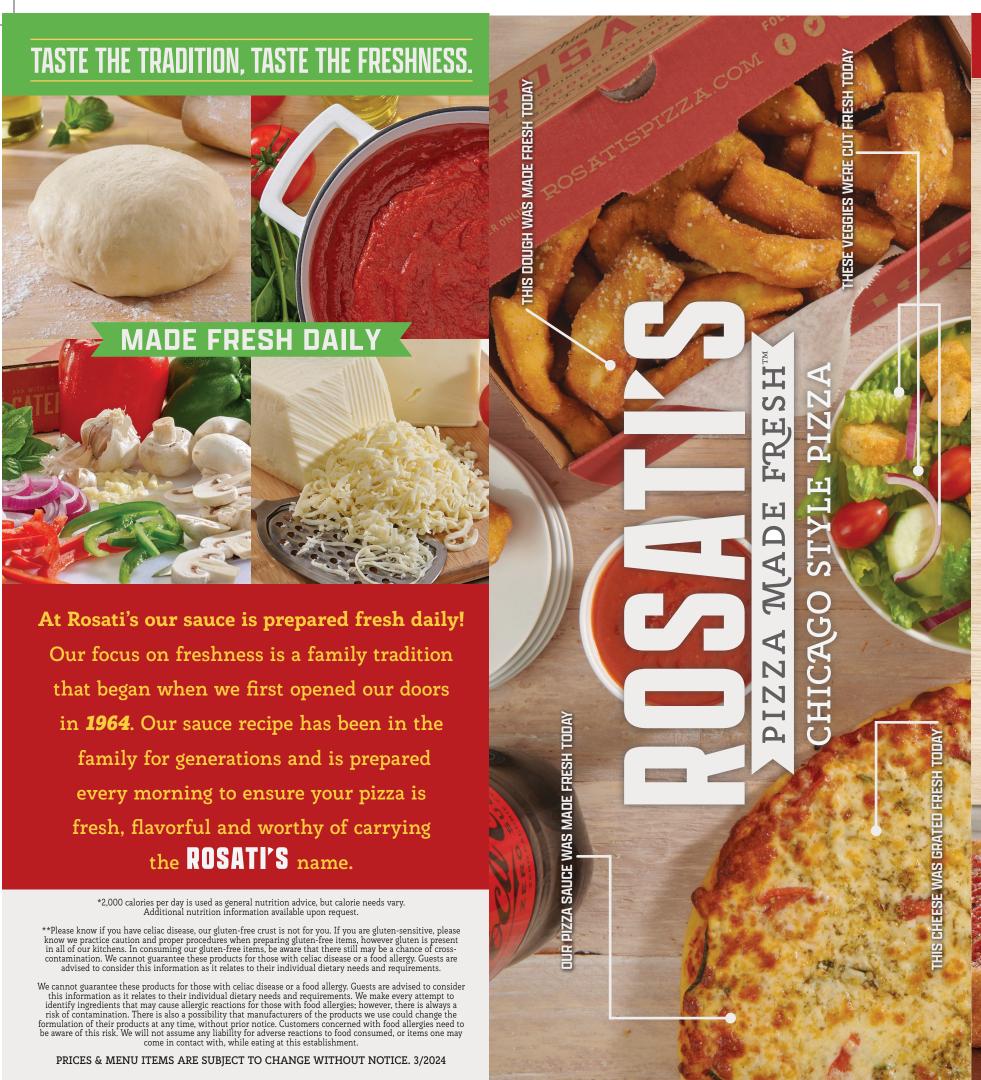

Everyday 11:00 AM - 3:00 PM

\*All calories listed below are per slice for CHEESE PIZZAS ONLY. Find additional calorie counts under toppings.

GOUDMET

0-330 0-1570

34.99

| SIZE:                                                                         | 10"<br>SMALL         | 12"<br>MEDIUM        | 14"<br>LARGE         | 16"<br>Extra large   | 18"                  |
|-------------------------------------------------------------------------------|----------------------|----------------------|----------------------|----------------------|----------------------|
| Thin Crust<br>Light, flaky crust that's<br>golden & crisp                     |                      | <b>14.49</b> CAL 130 | <b>16.99</b> CAL 180 | <b>20.99</b> CAL 180 | <b>25.99</b> CAL 130 |
| <b>Double Dough</b><br>Twice as thick w/ a unique<br>hand-rolled edge         |                      | <b>16.49</b> CAL 210 | <b>18.99</b> CAL 270 | <b>22.99</b> CAL 270 | <b>27.99</b> CAL 200 |
| Stuffed Stuffed between 2 crusts, baked and topped with sauce                 | <b>17.99</b> CAL 430 |                      | <b>21.99</b> CAL 550 |                      |                      |
| Chicago Deep Dish Pan-cooked, buttery crust with cheese & chunky tomato sauce | <b>17.99</b> CAL 460 |                      | <b>21.99</b> CAL 580 |                      |                      |
| Gluten-free Crust**                                                           |                      | 16.99                |                      |                      |                      |