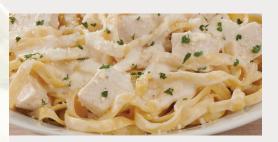

Chicken breast, mozzarella, tomato, onion, lettuce on French bread

Grilled Chicken CAL 840

Served with garlic bread (+CAL 350) & grated cheese (+CAL 28). Add 2 meatballs (+CAL 380), 1 chicken breast (+CAL 240) or 1 sausage link (+CAL 360) +\$4 Chicken Parmigiana CAL 1550 Fettuccini noodles, breaded chicken, mozzarella & marinara sauce Baked Lasagna CAL 1722 14.99 Baked ribbon noodles, 3-cheese blend & marinara sauce