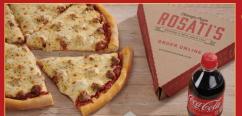

Everyday 11:00 AM - 3:00 PM

\*All calories listed below are per slice for CHEESE PIZZAS ONLY. Find additional calorie counts under toppings.

GOUDMET

0-330 0-1570

34.99

| SIZE:                                                                         | 10"<br>SMALL         | 12"<br>MEDIUM        | 14"<br>LARGE         | 16"<br>Extra large   | 18"                  |
|-------------------------------------------------------------------------------|----------------------|----------------------|----------------------|----------------------|----------------------|
| Thin Crust<br>Light, flaky crust that's<br>golden & crisp                     |                      | <b>14.49</b> CAL 130 | <b>16.99</b> CAL 180 | <b>20.99</b> CAL 180 | <b>25.99</b> CAL 130 |
| <b>Double Dough</b><br>Twice as thick w/ a unique<br>hand-rolled edge         |                      | <b>16.49</b> CAL 210 | <b>18.99</b> CAL 270 | <b>22.99</b> CAL 270 | <b>27.99</b> CAL 200 |
| Stuffed Stuffed between 2 crusts, baked and topped with sauce                 | <b>17.99</b> CAL 430 |                      | <b>21.99</b> CAL 550 |                      |                      |
| Chicago Deep Dish Pan-cooked, buttery crust with cheese & chunky tomato sauce | <b>17.99</b> CAL 460 |                      | <b>21.99</b> CAL 580 |                      |                      |
| Gluten-free Crust**                                                           |                      | 16.99                |                      |                      |                      |